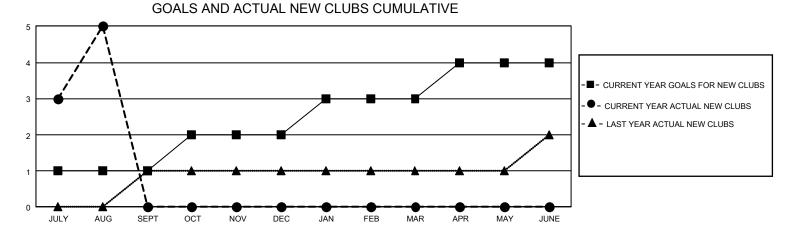

## GAT MONTHLY MEMBERSHIP PROGRESS REPORT

GMT Constitutional Area 5 - C, Group E

REPORT DOES NOT INCLUDE CLUBS IN UNDISTRICTED AREAS.

| Clubs                 |               |           |               | Members               |                         |                         |                                                    |
|-----------------------|---------------|-----------|---------------|-----------------------|-------------------------|-------------------------|----------------------------------------------------|
| RESULTS FOR 2021-2022 |               |           |               | RESULTS FOR 2021-2022 |                         |                         |                                                    |
| QUARTER               | NEW CLUB GOAL | NEW CLUBS | DROPPED CLUBS | QUARTER               | IBER GROWTH NET<br>GOAL | MEMBER GROWTH<br>ACTUAL | DROPPED MEMBERS<br>ACTUAL (including<br>transfers) |
| JULY/AUG/SEPT         | - 3           | 5         | 0             | JULY/AUG/SEPT         | 25                      | 297                     | 103                                                |
| OCT/NOV/DEC           | 3             | 0         | 0             | OCT/NOV/DEC           | 25                      | 0                       | 0                                                  |
| JAN/FEB/MAR           | 3             | 0         | 0             | JAN/FEB/MAR           | 25                      | 0                       | 0                                                  |
| APR/MAY/JUNE          | 3             | 0         | 0             | APR/MAY/JUNE          | 25                      | 0                       | 0                                                  |