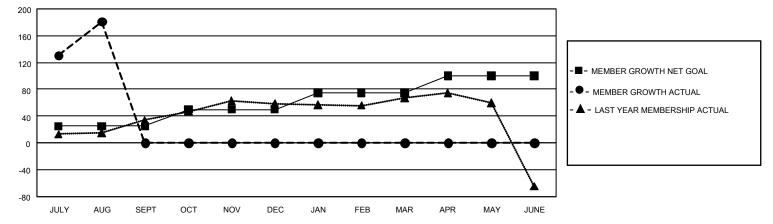

## GAT MONTHLY MEMBERSHIP PROGRESS REPORT

GMT Constitutional Area 5 - C, Group E

REPORT DOES NOT INCLUDE CLUBS IN UNDISTRICTED AREAS.

| Clubs                 |               |           |               | Members               |                         |                         |                                                    |
|-----------------------|---------------|-----------|---------------|-----------------------|-------------------------|-------------------------|----------------------------------------------------|
| RESULTS FOR 2021-2022 |               |           |               | RESULTS FOR 2021-2022 |                         |                         |                                                    |
| QUARTER               | NEW CLUB GOAL | NEW CLUBS | DROPPED CLUBS | QUARTER               | IBER GROWTH NET<br>GOAL | MEMBER GROWTH<br>ACTUAL | DROPPED MEMBERS<br>ACTUAL (including<br>transfers) |
| JULY/AUG/SEPT         | - 3           | 5         | 0             | JULY/AUG/SEPT         | 25                      | 297                     | 103                                                |
| OCT/NOV/DEC           | 3             | 0         | 0             | OCT/NOV/DEC           | 25                      | 0                       | 0                                                  |
| JAN/FEB/MAR           | 3             | 0         | 0             | JAN/FEB/MAR           | 25                      | 0                       | 0                                                  |
| APR/MAY/JUNE          | 3             | 0         | 0             | APR/MAY/JUNE          | 25                      | 0                       | 0                                                  |